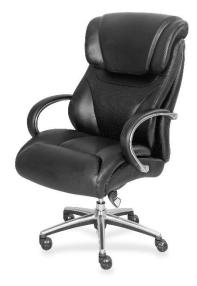

### La-Z-Boy Executive Chair - \$395.00

- 32.8" Width x 27.8" Depth x 45.3" Height
- Faux-leather with high abrasion-resistance
- High back with flexible lumbar support to conform with your movement
- Gel-infused memory foam for premium comfort seat
- Heavy-duty arms and base